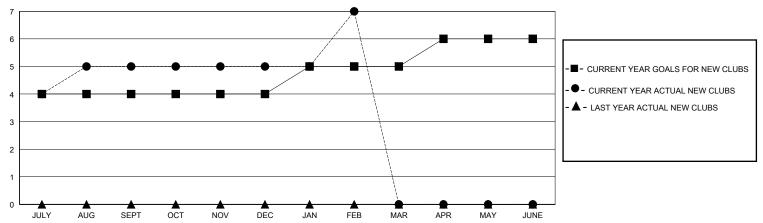

## District 404 A4

Results as of: 2/29/2024

| GMT: LOCATION NIGERIA GMT CA |
|------------------------------|
|------------------------------|

| Clubs         |               |             |               | Members               |                        |                         |                                                    |  |
|---------------|---------------|-------------|---------------|-----------------------|------------------------|-------------------------|----------------------------------------------------|--|
|               | RESULTS FOR   | R 2023-2024 |               | RESULTS FOR 2023-2024 |                        |                         |                                                    |  |
| QUARTER       | NEW CLUB GOAL | NEW CLUBS   | DROPPED CLUBS | QUARTER MEM           | BER GROWTH NET<br>GOAL | MEMBER GROWTH<br>ACTUAL | DROPPED<br>MEMBERS ACTUAL<br>(including transfers) |  |
| JULY/AUG/SEPT | 4             | 5           | 0             | JULY/AUG/SEPT         | 20                     | 185                     | 48                                                 |  |
| OCT/NOV/DEC   | 0             | 0           | 0             | OCT/NOV/DEC           | 100                    | 55                      | 96                                                 |  |
| JAN/FEB/MAR   | 1             | 2           | 0             | JAN/FEB/MAR           | 75                     | 92                      | 18                                                 |  |
| APR/MAY/JUNE  | 1             | 0           | 0             | APR/MAY/JUNE          | 35                     | 0                       | 0                                                  |  |

## GOALS AND ACTUAL NEW CLUBS CUMULATIVE