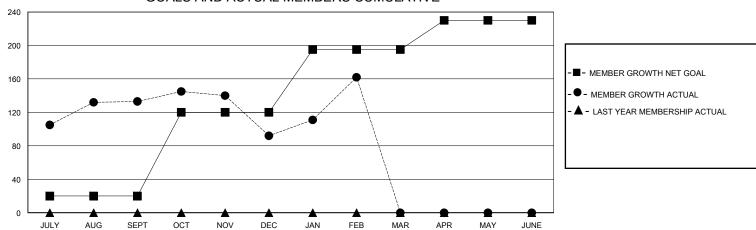

## District 404 A4

Results as of: 2/29/2024

| GMT: LOCATION NIGERIA GMT CA |
|------------------------------|
|------------------------------|

| Clubs         |               |             |               | Members               |                        |                         |                                                    |  |
|---------------|---------------|-------------|---------------|-----------------------|------------------------|-------------------------|----------------------------------------------------|--|
|               | RESULTS FOR   | R 2023-2024 |               | RESULTS FOR 2023-2024 |                        |                         |                                                    |  |
| QUARTER       | NEW CLUB GOAL | NEW CLUBS   | DROPPED CLUBS | QUARTER MEM           | BER GROWTH NET<br>GOAL | MEMBER GROWTH<br>ACTUAL | DROPPED<br>MEMBERS ACTUAL<br>(including transfers) |  |
| JULY/AUG/SEPT | 4             | 5           | 0             | JULY/AUG/SEPT         | 20                     | 185                     | 48                                                 |  |
| OCT/NOV/DEC   | 0             | 0           | 0             | OCT/NOV/DEC           | 100                    | 55                      | 96                                                 |  |
| JAN/FEB/MAR   | 1             | 2           | 0             | JAN/FEB/MAR           | 75                     | 92                      | 18                                                 |  |
| APR/MAY/JUNE  | 1             | 0           | 0             | APR/MAY/JUNE          | 35                     | 0                       | 0                                                  |  |

## GOALS AND ACTUAL MEMBERS CUMULATIVE

| DROPPED CLUBS: 0 |     | 47 CLUBS OF 67 ADDED 1 OR MORE<br>NEW MEMBERS | GENDER DISTRIBUTION  MALE 777 (55.78%) |              |    |
|------------------|-----|-----------------------------------------------|----------------------------------------|--------------|----|
| DROPPED MEMBERS  |     |                                               | FEMALE                                 | 616 (44.22%) |    |
| DECEASED         | 2   | CLICK HERE FOR CUMULATIVE                     | TOTAL FAMILY UNIT MEMBERS              |              | 78 |
| CLUB CANCELLED   | 0   | MEMBERSHIP DATA                               | FAMILY MEMBERS PAYING HALF DUES        |              | 42 |
| OTHER            | 160 |                                               |                                        |              | 42 |
| TOTAL            | 162 |                                               |                                        |              |    |